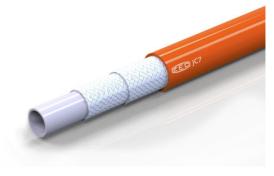

# JC7 Series Thermoplastic hose - Water-proof Cover\*

- WORKING PRESSURE FROM 200 BAR/3.000 PSI TO 275 BAR/4.000 PSI
- SUPER SLIDING AND ABRASION RESISTANT
- LOW VOLUMETRIC EXPANSION AND PRESSURE LOSSES
- HIGH OPERATING SPEED AND FLOATATION
- AVAILABLE ALSO IN SIZE 1 1/4"/ -24

## Technical-constructive features:

Inner core in thermoplastic compound, reinforcement in double polyester fiber braid and outside covering in antiabrasion polyurethane, pin-pricked, stabilized to UV rays and resistant to hydrolysis for outdoor applications, in environments having high humidity and saline levels.